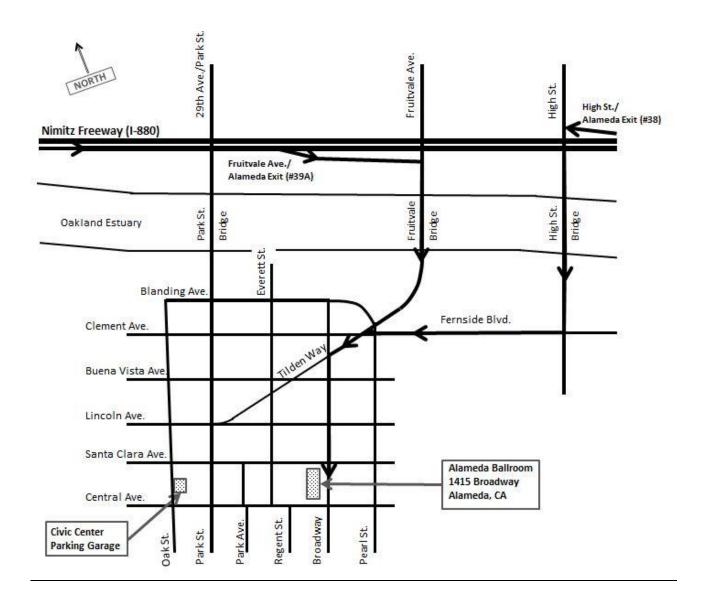

## **Driving Directions to Alameda Ballroom**

From I-880 Southbound

Take the Fruitvale Ave./Alameda Exit (#39A)
Turn right onto Fruitvale Ave.
Go over the Fruitvale Bridge
Angle right onto Tilden Way
Turn left onto Broadway
Alameda Ballroom is on the right

From I-880 Northbound

Take the High St./Alameda Exit (#38)
Turn left onto High St.
Go over the High St. Bridge
Turn right onto Fernside Blvd.
Angle left onto Tilden Way
Turn left onto Broadway
Alameda Ballroom is on the right

**Parking:** Please consider car pooling and arriving early. Street parking is available in the neighborhood. Please note that parking spaces at the Alameda Ballroom are reserved for their residents only.